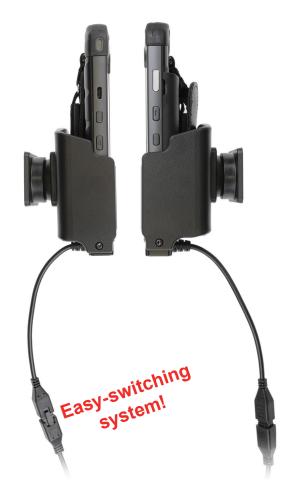

With easy-switching system, which enables you to upgrade the holder only, and keep the installed cables.

The holders are equipped with a tilt swivel so you can easily adjust the angle of your device for better viewing.