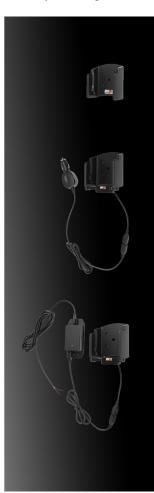

Attach onto a ProClip or a Pedestal Mount.

| Item no. | Products                                                         |
|----------|------------------------------------------------------------------|
| 711119   | Passive holder. Only for standard battery.                       |
| 712119   | Active holder with cig-plug cable. Only for standard battery.    |
| 713119   | Active holder for fixed installation. Only for standard battery. |
| 711145   | Passive holder. Only for extended battery.                       |
| 712145   | Active holder with cig-plug cable. Only for extended battery.    |
| 713145   | Active holder for fixed installation. Only for extended battery. |

## Features:

- Passive holder
- Active holder with cig-plug cable
- Active holder for fixed installation
- Easy-switching system
- Tilts 17° and swivels 360°
- Made of high grade ABS/Acetal plastic
- AMPS holes
- Color: black
- Made in Sweden