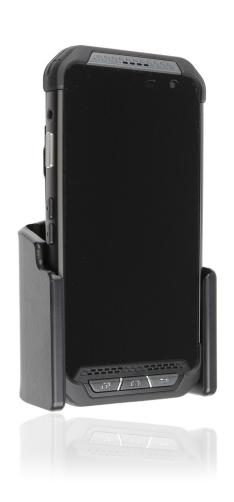

## **Rugged holders for Point Mobile PM85**

Keep your device in a Brodit holder, and you will always have it within easy sight and reach! Customized holders with a perfect firm fit. There are holders with and without charging. You have full access to all buttons and outlets when the device is in the holder.

Attach onto a ProClip or a Pedestal Mount.

| Item no. | Products                                                         |
|----------|------------------------------------------------------------------|
| 711119   | Passive holder. Only for standard battery.                       |
| 712119   | Active holder with cig-plug cable. Only for standard battery.    |
| 713119   | Active holder for fixed installation. Only for standard battery. |
| 711145   | Passive holder. Only for extended battery.                       |
| 712145   | Active holder with cig-plug cable. Only for extended battery.    |
| 713145   | Active holder for fixed installation. Only for extended battery. |