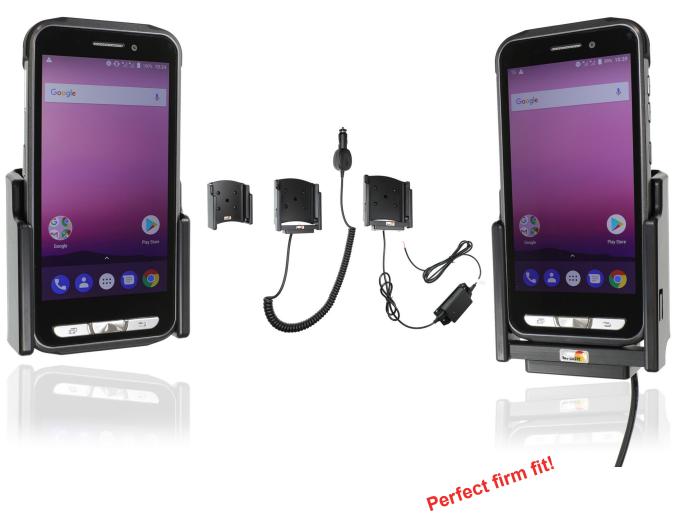

## **Holders for PM45**

Keep your device in a Brodit holder, and you will always have it within easy sight and reach! Provides for safer driving when viewing, accessing and operating your device in your vehicle. Robust holders for professional daily use in rough environments. Neat, discreet design. Customzed holders with a perfect, firm fit. Available with or without charging. Fits devices with standard and extended battery.

The holders are equipped with a tilt swivel so you can easily adjust the angle of your device for better viewing. Easily slide your device in/out of the holder. Attach onto a Pedestal Mount.

| Item no. | Products                              |
|----------|---------------------------------------|
| 711050   | Passive holder                        |
| 712050   | Active holder with cig-plug cable.    |
| 713050   | Active holder for fixed installation. |

## Features:

- Passive holder
- Active holder with cig-plug cable.
- Active holder for fixed installation
- Tilts 17° and swivels 360°
- 12/24 Volt
- Made of high grade ABS/Acetal plastic
- AMPS holes
- Color: black
- Made in Sweden