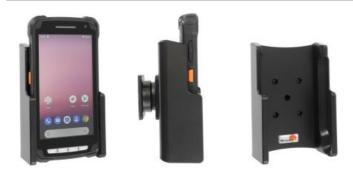

## Product 711170

711170 Passive holder with tilt swivel Fits devices with both small and large battery.

Keep your unit in a passive holder and you will always have it within easy sight and reach! Neat, discreet and convenient. Custom made with a perfect, firm fit. You have full access to the camera and all buttons and outlets when the device is in the holder. You can connect a charging cable or portable handsfree to the device when it is in the holder.

The holder is equipped with a tilt swivel so you can easily adjust the angle for better viewing, or switch between portrait and landscape mode. Tilts 17° and swivels 360°. Mounting plate 42x50 mm with 4 mm AMPS-holes. Made of high grade black ABS/Acetal plastic. Color: black. Made in Sweden. Attach onto a ProClip Mounting Platform or a Pedestal Mount.

EAN: 7320287111705

Item no 711170 fits: Point Mobile PM90 (For all countries) 1.

Please read all of the instructions and look at the pictures before attaching the holder.

1. Loosen the screw in the center of the holder so you can remove the tilt swivel attaching plate on the back.