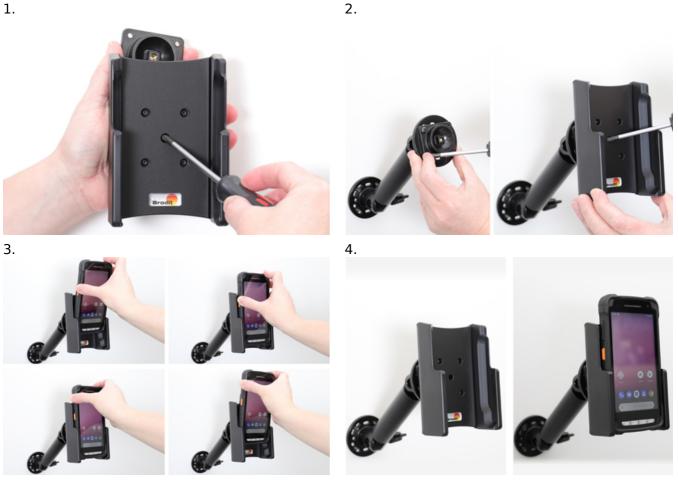

EAN: 7320287111705

Item no 711170 fits: Point Mobile PM90 (For all countries) 1.

Please read all of the instructions and look at the pictures before attaching the holder.

1. Loosen the screw in the center of the holder so you can remove the tilt swivel attaching plate on the back.

2. Place the attaching plate onto the desired position. Screw the attaching plate into place with the enclosed screws. Place the holder over the attaching plate so the screw fits in the hole in the tilt swivel. Tighten the screw until the holder is firmly in place, but still can be adjusted.

3. Put the device in place: Hold the device above the mount. Slide/press it straight into the mount so it is porperly held in place. Remove the device: Pull the device straight out from the mount.

4. The holder is in place.